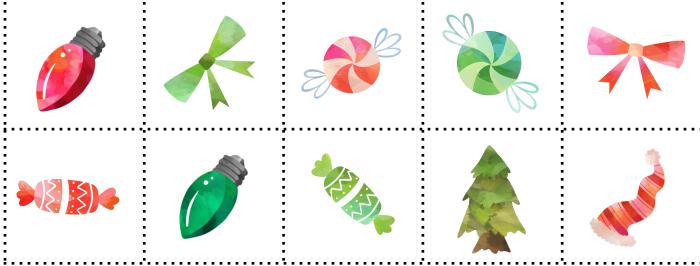

e worksheets. The first one (pg 2) is sorting by color. The second (pg. 3) is sorting by beginning sound.

For more instructions view the accompanying blog post at <a href="https://www.beautyinordinarythings.com">www.beautyinordinarythings.com</a>

( words for the beginning sound worksheet are

S: snowman, Santa, snowflake, stocking, star

P: peppermint, polar bear, penguin, present, purple)

Clipart & Fonts by:



https:// www.teacherspayteach ers.com/Store/ Digitalartsi

http://www.teacherspayteachers.com/ Store/Kimberly-Geswein-Fonts

This printable is for home and classroom use only and is not to be sold, reproduced or altered. Please share by linking to the original post.

© 2020 beautyinordinarythings.com

## SORTING DY color

Cut out the pictures and sort them by color.

red green



## SORTING by beginning sound

Cut out the pictures and sort them by beginning sound.