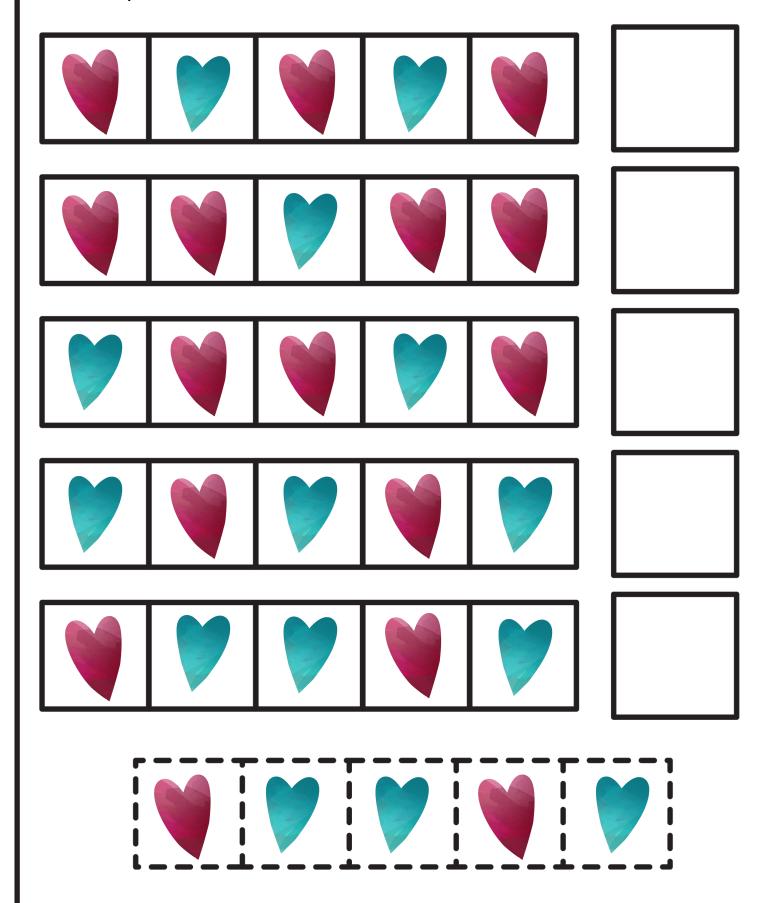

## Valentine's Day Patterns

Instructions for printing and assembly:
Print one or both of these Valentine's patterns worksheets.
For more instructions view the accompanying blog post at www.beautyinordinarythings.com

Clipart & Fonts by:



https:// www.teacherspayteach ers.com/Store/ Digitalartsi

http://www.teacherspayteachers.com/ Store/Kimberly-Geswein-Fonts

This printable is for home and classroom use only and is not to be sold, reproduced or altered. Please share by linking to the original post. © 2021 beautyinordinarythings.com

## Valentine's Patterns

Cut and paste which one comes next.



## Valentine's Patterns

Cut and paste which one comes next.