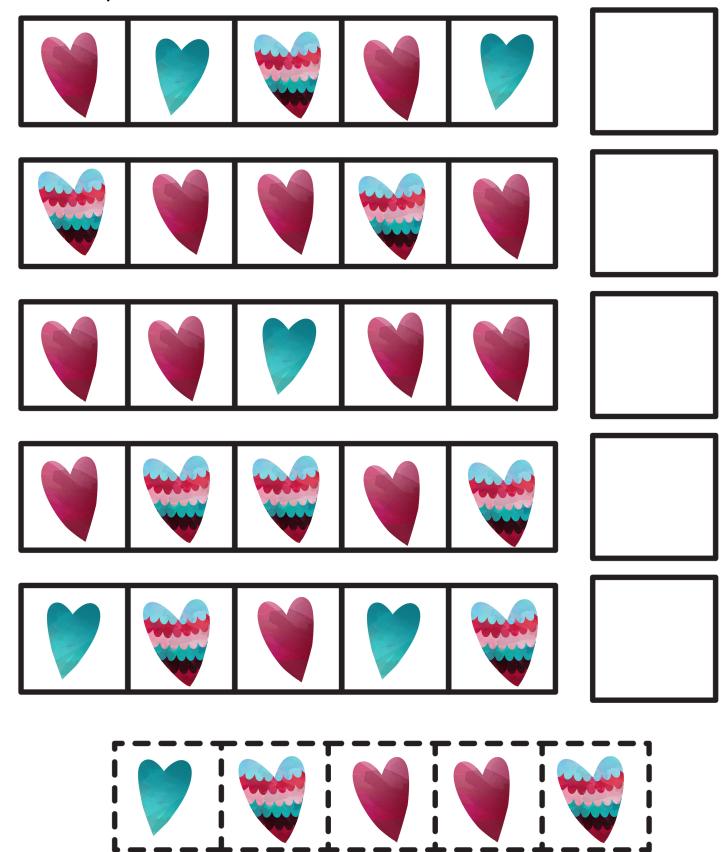

## Valentine's Day Patterns

Instructions for printing and assembly:
Print one or both of these Valentine's patterns worksheets.
For more instructions view the accompanying blog post at www.beautyinordinarythings.com

Clipart & Fonts by:



https:// www.teacherspayteach ers.com/Store/ Digitalartsi

http://www.teacherspayteachers.com/ Store/Kimberly-Geswein-Fonts

This printable is for home and classroom use only and is not to be sold, reproduced or altered. Please share by linking to the original post. © 2021 beautyinordinarythings.com

## Valentine's Patterns

Cut and paste which one comes next.



## Valentine's Patterns

Cut and paste which one comes next.